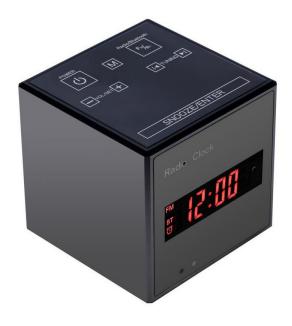

## HI-TECH RADIO CLOCK CAM WIFI

- Night Vision
- **™** Wireless Speaker
- **⋈** Real Alarm Clock
- **Motion Detection**
- **⋈** FM Radio

## **Description**

WiFi Clock Radio & Bluetooth 960P HD IR Spy Camera is advance in Spy Camera technology, bullt in Bluetooth technology, which basically means you can wirelessly stream and play music through the clock speakers from your mobile phone. If you have music on your lphone or Android, interface it with the clock Bluetooth speaker and listen to your music anytime.

Built into the Clock Radio is a WiFi module plus a 960P pinhole camera plus a mini micrphone. Live view this camera from your Iphone or Android from anywhere in the world and remotely save or playback motion detected video and audio recordings. Listen is as well.